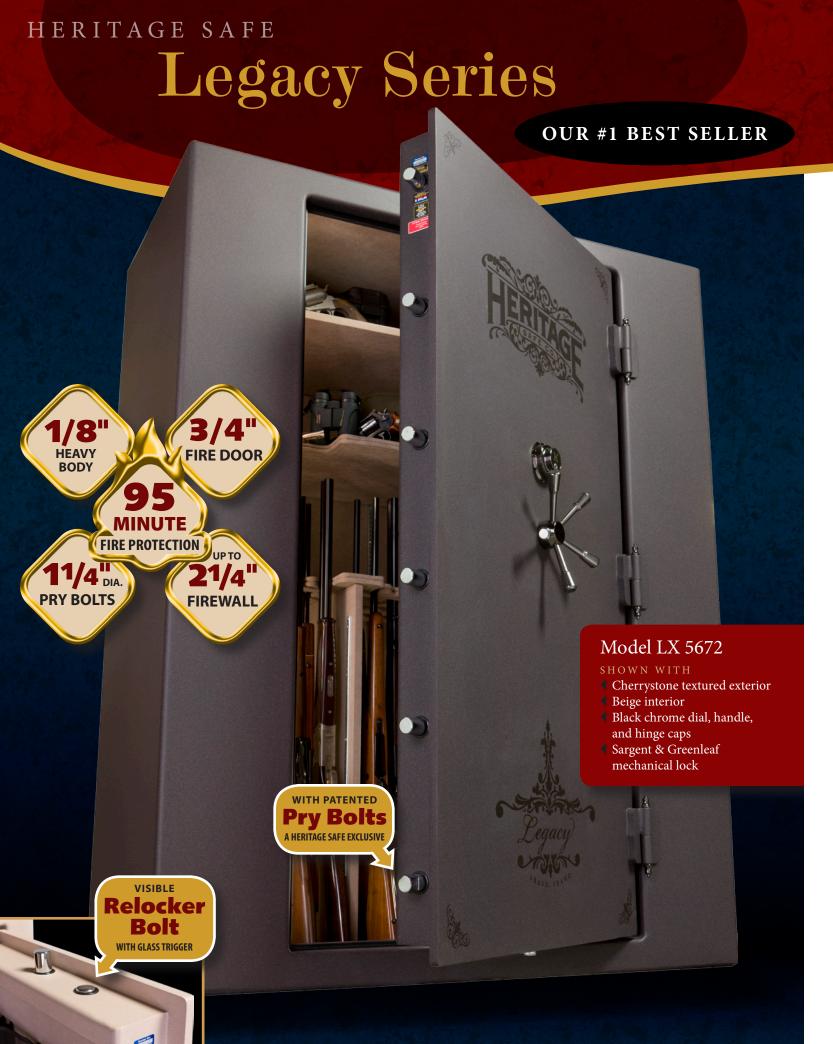

## AN UNCOMPROMISED LEGACY

Our Legacy series safes, combine uncompromised security with exceptional value. Heavy, attractive, and secure, they mark the standard against which all other home/office/gun safes are measured.

## STANDARD FEATURES

- ◀ UL listed and certified for security
- ◀ Class IV 95-minute ITR fire certification
- **◀** ½" steel body
- ◀ ¾" solid-edge door
- ◀ Strong external hinges with caps
- ◀ 2¼" firewall (up to 4 layers plus one layer of steel)
- ◀ Pyro-Shield thermal blanket in ceiling
- **◆** Palusol® fire seal
- ◀ 1¼" diameter pry-bolt locking bolts at critical spots
- ◀ UL-listed group II lock
- **◆** 5-point handle
- ◀ 4-way positive deadlock locking mechanism
- **◆** Diam-a-Shield<sup>™</sup> double hardplate protecting critical spots
- ◀ Visible relocker bolt with glass trigger plate
- ¶ Quad Sleeve™ relocker and overcam design
- **◆** Detent system
- ◀ EZ utility door organizer
- ◀ Plush suede velour interior walls and shelving
- ◀ Deluxe door organizer

PYRO-SHIELD

Max Temp Rating

**◀** Lifetime warranty